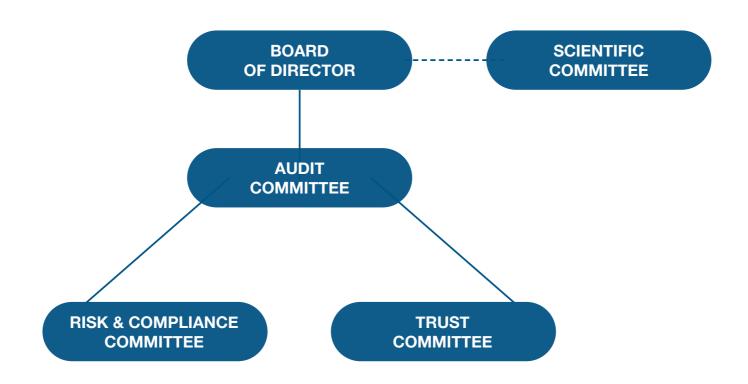

Trust & Wealth is an Italian SRL (Società a Res.ponsabilità Limitata) which carries out its business within the Italian regulatory framework.

The company acts through a Board of Directors that works with the support of the Scientific Committee, the Risk & Compliance Committee, the Audit Committee and the Trust Committee.